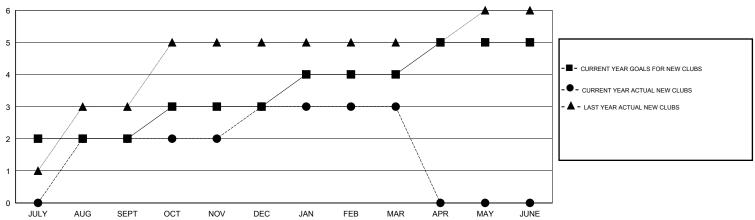

### LOCATION INDIA

GMT CA 6

|               |                  | Clubs               |                            |                             | Members               |                    |                            |                              |                             |  |
|---------------|------------------|---------------------|----------------------------|-----------------------------|-----------------------|--------------------|----------------------------|------------------------------|-----------------------------|--|
|               | RESU             | LTS FOR 2013-2014   |                            |                             | RESULTS FOR 2013-2014 |                    |                            |                              |                             |  |
| QUARTER       | NEW CLUB<br>GOAL | ACTUAL NEW<br>CLUBS | ACTUAL<br>DROPPED<br>CLUBS | ACTUAL NET<br>GAIN/<br>LOSS | QUARTER               | NEW MEMBER<br>GOAL | ACTUAL TOTAL MEMBERS ADDED | ACTUAL<br>DROPPED<br>MEMBERS | ACTUAL NET<br>GAIN/<br>LOSS |  |
| JULY/AUG/SEPT | 2                | 2                   | 0                          | 2                           | JULY/AUG/SEPT         | 60                 | 213                        | 154                          | 59                          |  |
| OCT/NOV/DEC   | 1                | 1                   | 1                          | 0                           | OCT/NOV/DEC           | 60                 | 172                        | 182                          | -10                         |  |
| JAN/FEB/MAR   | 1                | 0                   | 4                          | -4                          | JAN/FEB/MAR           | 55                 | 157                        | 193                          | -36                         |  |
| APR/MAY/JUNE  | 1                | 0                   | 0                          | 0                           | APR/MAY/JUNE          | 60                 | 0                          | 0                            | 0                           |  |

#### GOALS AND ACTUAL NEW CLUBS CUMULATIVE