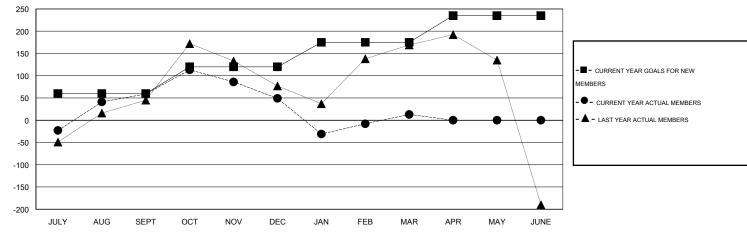

### LOCATION INDIA

GMT CA 6

|               |                  | Clubs               |                            |                             | Members               |                    |                            |                              |                             |  |
|---------------|------------------|---------------------|----------------------------|-----------------------------|-----------------------|--------------------|----------------------------|------------------------------|-----------------------------|--|
|               | RESU             | LTS FOR 2013-2014   |                            |                             | RESULTS FOR 2013-2014 |                    |                            |                              |                             |  |
| QUARTER       | NEW CLUB<br>GOAL | ACTUAL NEW<br>CLUBS | ACTUAL<br>DROPPED<br>CLUBS | ACTUAL NET<br>GAIN/<br>LOSS | QUARTER               | NEW MEMBER<br>GOAL | ACTUAL TOTAL MEMBERS ADDED | ACTUAL<br>DROPPED<br>MEMBERS | ACTUAL NET<br>GAIN/<br>LOSS |  |
| JULY/AUG/SEPT | 2                | 2                   | 0                          | 2                           | JULY/AUG/SEPT         | 60                 | 213                        | 154                          | 59                          |  |
| OCT/NOV/DEC   | 1                | 1                   | 1                          | 0                           | OCT/NOV/DEC           | 60                 | 172                        | 182                          | -10                         |  |
| JAN/FEB/MAR   | 1                | 0                   | 4                          | -4                          | JAN/FEB/MAR           | 55                 | 157                        | 193                          | -36                         |  |
| APR/MAY/JUNE  | 1                | 0                   | 0                          | 0                           | APR/MAY/JUNE          | 60                 | 0                          | 0                            | 0                           |  |

#### GOALS AND ACTUAL MEMBERS CUMULATIVE

| DROPPED CLUBS: 5              |                | 55 CLUBS OF 92 ADDED 1 OR MORE<br>NEW MEMBERS | GENDER DISTRIBUTION  MALE 2,219 (67.34%) |                |              |
|-------------------------------|----------------|-----------------------------------------------|------------------------------------------|----------------|--------------|
| DROPPED MEMBERS               |                |                                               | FEMALE                                   | 1,076 (32.66%) |              |
| DECEASED CLUB CANCELLED OTHER | 2<br>57<br>470 | CLICK HERE FOR HEALTH ASSESSMENT DATA         | FAMILY UNIT MEMBERS HEAD OF HOUSEHOLD    |                | 2,109<br>963 |
| TOTAL                         | 529            |                                               | NON-HEAD OF HOUSEHOL                     | 1,146          |              |